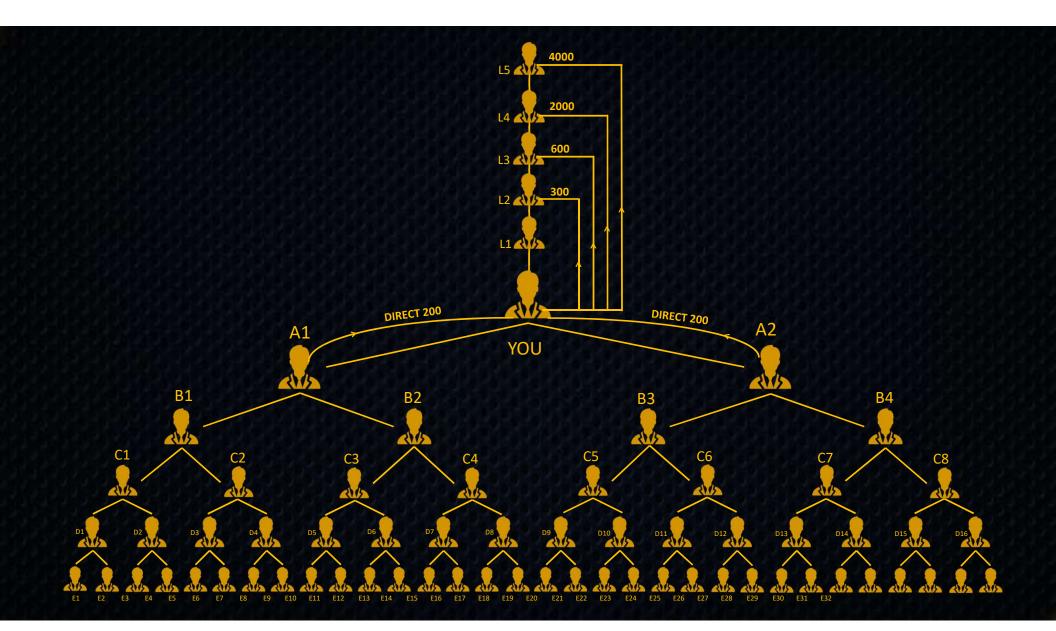

### **Registration and Initial Help**

Obtain an ID (Account) from your sponsor, your 1st Upline.

Send help of ₹200 to your 1st Upline. Once your 1st Upline confirms receipt, you become eligible to receive help of ₹200 each from your 1st level downline, totalling ₹400.

## Second Level Help

Send help of ₹300 to your 2nd Upline. After confirmation, you become eligible to receive help of ₹300 each from your 2nd level downline, totaling ₹1,200.

#### Third Level Help

Send help of ₹600 to your 3rd Upline. Once confirmed, you become eligible to receive help of ₹600 each from your 3rd level downline, totaling ₹4,800.

#### Fourth Level Help

Send help of ₹2,000 to your 4th Upline. Once confirmed, you become eligible to receive help of ₹2,000 each from your 4th level downline, totaling ₹32,000.

#### Fifth Level Help

Send help of ₹4,000 to your 5th Upline. Once confirmed, you become eligible to receive help of ₹4,000 each from your 5th level downline, totaling ₹1,28,000.