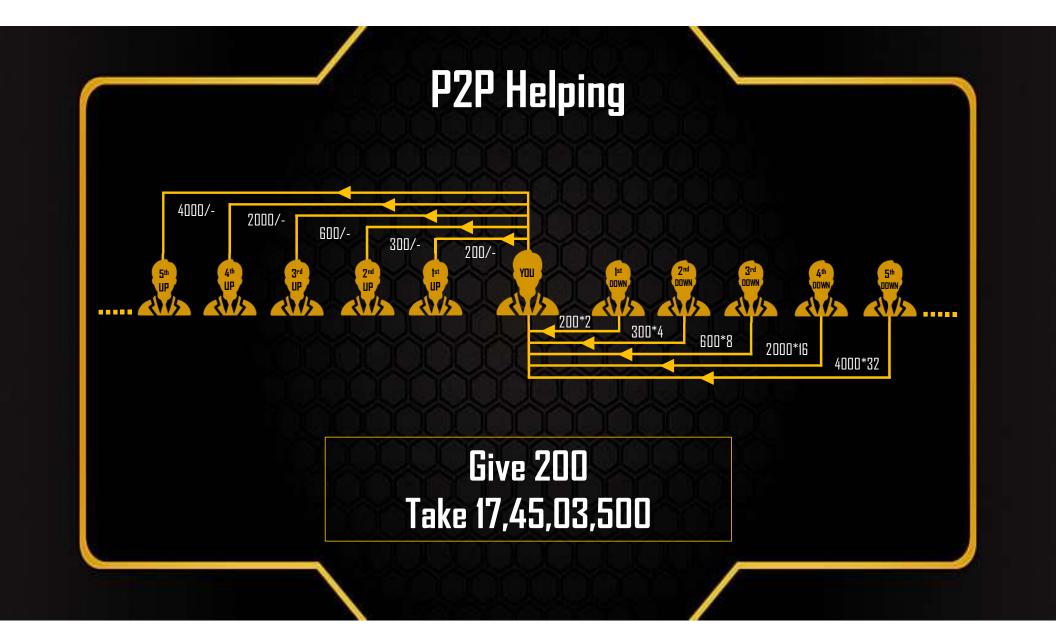

### **Registration and Initial Help**

Obtain an ID (Account) from your sponsor, your 1st Upline.

Send help of ₹200 to your 1st Upline. Once your 1st Upline confirms receipt, you become eligible to receive help of ₹200 each from your 1st level downline, totalling ₹400.

## Second Level Help

Send help of ₹300 to your 2nd Upline. After confirmation, you become eligible to receive help of ₹300 each from your 2nd level downline, totaling ₹1,200.

#### Third Level Help

Send help of ₹600 to your 3rd Upline. Once confirmed, you become eligible to receive help of ₹600 each from your 3rd level downline, totaling ₹4,800.

#### Fourth Level Help

Send help of ₹2,000 to your 4th Upline. Once confirmed, you become eligible to receive help of ₹2,000 each from your 4th level downline, totaling ₹32,000.

#### Fifth Level Help

Send help of ₹4,000 to your 5th Upline. Once confirmed, you become eligible to receive help of ₹4,000 each from your 5th level downline, totaling ₹1,28,000.